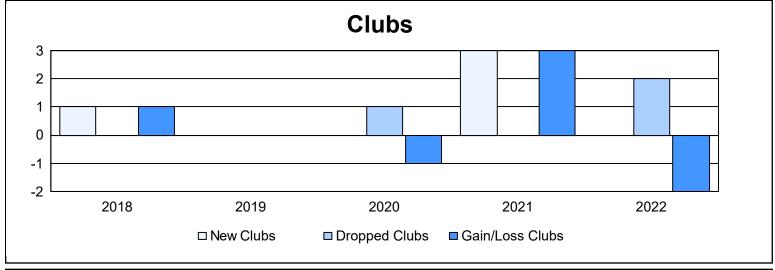

District 110BN As of June 2022 Cumulative

| Year      | New<br>Clubs | Dropped<br>Clubs | Gain/<br>Loss<br>Clubs | New<br>Members | Charter<br>Members | Reinstate<br>Members | Transfer<br>Members | Total<br>Member<br>Added | Total<br>Members<br>Dropped | Gain/<br>Loss<br>Members |
|-----------|--------------|------------------|------------------------|----------------|--------------------|----------------------|---------------------|--------------------------|-----------------------------|--------------------------|
| 2017-2018 | 1            | 0                | 1                      | 100            | 22                 | 4                    | 8                   | 134                      | 122                         | 12                       |
| 2018-2019 | 0            | 0                | 0                      | 86             | 0                  | 3                    | 19                  | 108                      | 197                         | -89                      |
| 2019-2020 | 0            | 1                | -1                     | 109            | 1                  | 23                   | 13                  | 146                      | 169                         | -23                      |
| 2020-2021 | 3            | 0                | 3                      | 45             | 61                 | 5                    | 7                   | 118                      | 97                          | 21                       |
| 2021-2022 | 0            | 2                | -2                     | 50             | 0                  | 7                    | 6                   | 63                       | 180                         | -117                     |
| Average   | 1            | 1                | 0                      | 78             | 17                 | 8                    | 11                  | 114                      | 153                         | -39                      |