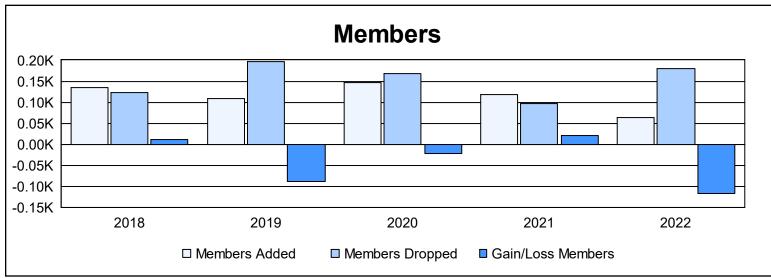

District 110BN As of June 2022 Cumulative

| Year      | New<br>Clubs | Dropped<br>Clubs | Gain/<br>Loss<br>Clubs | New<br>Members | Charter<br>Members | Reinstate<br>Members | Transfer<br>Members | Total<br>Member<br>Added | Total<br>Members<br>Dropped | Gain/<br>Loss<br>Members |
|-----------|--------------|------------------|------------------------|----------------|--------------------|----------------------|---------------------|--------------------------|-----------------------------|--------------------------|
| 2017-2018 | 1            | 0                | 1                      | 100            | 22                 | 4                    | 8                   | 134                      | 122                         | 12                       |
| 2018-2019 | 0            | 0                | 0                      | 86             | 0                  | 3                    | 19                  | 108                      | 197                         | -89                      |
| 2019-2020 | 0            | 1                | -1                     | 109            | 1                  | 23                   | 13                  | 146                      | 169                         | -23                      |
| 2020-2021 | 3            | 0                | 3                      | 45             | 61                 | 5                    | 7                   | 118                      | 97                          | 21                       |
| 2021-2022 | 0            | 2                | -2                     | 50             | 0                  | 7                    | 6                   | 63                       | 180                         | -117                     |
| Average   | 1            | 1                | 0                      | 78             | 17                 | 8                    | 11                  | 114                      | 153                         | -39                      |